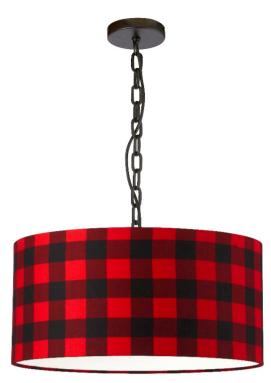

## BXN-M-BK-201 - 1LT Braxton Medium Pendant, PLD Shade, BLK

## 1 Light Medium Braxton Black Pendant w/ Buffalo Check Shade

| Height<br>Width/Length<br>Depth<br>Weight                                | 10<br>20<br>20<br>5    | No. of Bulbs<br>LED Compatible<br>Total Wattage | 1<br>LED Compatible<br>100W                |
|--------------------------------------------------------------------------|------------------------|-------------------------------------------------|--------------------------------------------|
| Body Material                                                            | Fabric                 | Second Material                                 | Metal                                      |
| Finish/Color                                                             | Buffalo Check          | Second Finish/Color                             | Matte Black                                |
| Type of Finish                                                           | Fabric                 | Second Type of Finish                           | Painted                                    |
| Bulb 1 Amount<br>Bulb 1 Base Type<br>Bulb 1 Max Watt.<br>Bulb 1 Included | 1<br>E26<br>100W<br>No | Rated For<br>Voltage<br>Approval                | Damp Location<br>120V<br>cUL or equivalent |
| Bulb 1 Lumens                                                            |                        | Warranty                                        | 1 Year                                     |
| Bulb 1 CRI                                                               |                        | Instal Position                                 | Ceiling                                    |